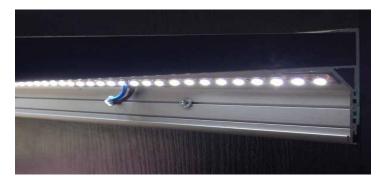

## **ARMLED**

Aluminium profile system for unique furniture shelves production with front board LED lighting. Set contains lamp-profile, angle-profile, PVC diffuser, end covers. Lamp-profile can be used separately for illuminating of the standard shelves or in the set with the angle-profile for illuminating unique ArmLED shelves.