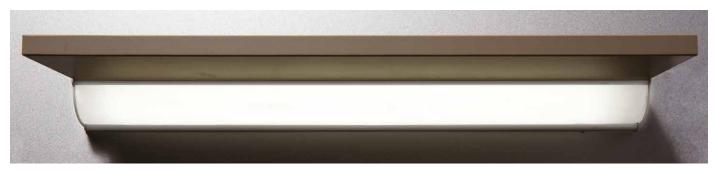

## **ARMLED**

Aluminium profile system for unique furniture shelves production with front board LED lighting. Set contains lamp-profile, angle-profile, PVC diffuser, end covers. Lamp-profile can be used separately for illuminating of the standard shelves or in the set with the angle-profile for illuminating unique ArmLED shelves.

## There are two variants of configuration:

- Illuminated shelf with 6mm front board lighting PMMA
- Non-illuminated shelf with 16 mm chipboard

| Art.     | Product name                |
|----------|-----------------------------|
| 21850105 | Profile ArmLED, lenght 0.5m |
| 21850110 | Profile ArmLED, lenght 1.0m |
| 21850115 | Profile ArmLED, lenght 1.5m |