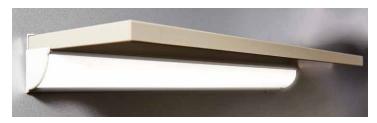

## **ARMLED**

Aluminium profile system for unique furniture shelves production with front board LED lighting. Set contains lamp-profile, angle-profile, PVC diffuser, end covers. Lamp-profile can be used separately for illuminating of the standard shelves or in the set with the angle-profile for illuminating unique ArmLED shelves.