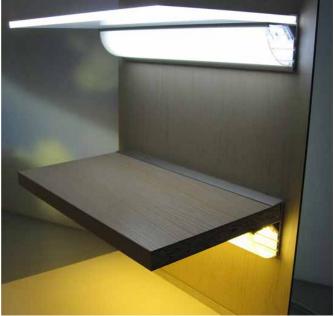

## **ARMLED**

Aluminium profile system for unique furniture shelves production with front board LED lighting. Set contains lamp-profile, angle-profile, PVC diffuser, end covers. Lamp-profile can be used separately for illuminating of the standard shelves or in the set with the angle-profile for illuminating unique ArmLED shelves.

## There are two variants of configuration:

- Illuminated shelf with 6mm front board lighting PMMA
- Non-illuminated shelf with 16 mm chipboard

| Art.     | Product name                |
|----------|-----------------------------|
| 21850105 | Profile ArmLED, lenght 0.5m |
| 21850110 | Profile ArmLED, lenght 1.0m |
| 21850115 | Profile ArmLED, lenght 1.5m |